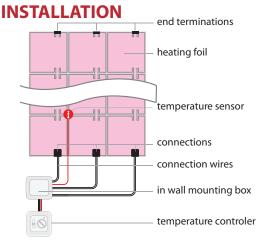

The HEATFOIL FLOOR is ready to install see also installation manual INST-1025-FLOOR-HF-190510