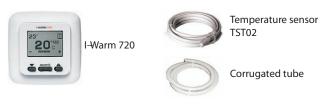

| 2,8          | 224          |

### 150W/m<sup>2</sup>

| type                   | dimension<br>[m] | area<br>[m²] | power<br>[W] |
|------------------------|------------------|--------------|--------------|
| HEATFOIL FLOOR 150x1,2 | 0,5x2,4          | 1,2          | 180          |
| HEATFOIL FLOOR 150x1,5 | 0,5x3,0          | 1,5          | 225          |
| HEATFOIL FLOOR 150x1,8 | 0,5x3,6          | 1,8          | 270          |
| HEATFOIL FLOOR 150x2,1 | 0,5x4,2          | 2,1          | 315          |
| HEATFOIL FLOOR 150x2,4 | 0,5x4,8          | 2,4          | 360          |
| HEATEOIL FLOOR 150x2.7 | 0.5x5.4          | 2.7          | 405          |





The HEATFOIL FLOOR is ready to install see also installation manual INST-1025-FLOOR-HF-190510

# **RECOMMANDABLE PRODUCTS**



# **APPROVALS**

For the HEATFOIL FLOOR complies with all valid international technical standards and regulations.

CE