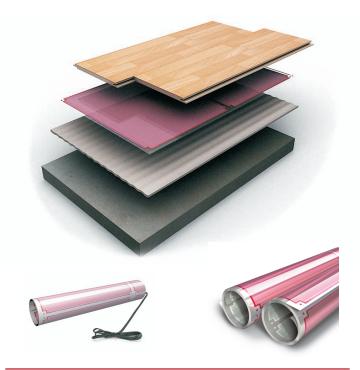

### **DESCRIPTION**

The HEATFOIL FLOOR is characterized by its ultra-thin thickness and thus the ideal solution for very thin thicknesses of floor constructions (e.g. for renovation and redecoration works). Due to the high homogeneous heat output, the HEATFOIL FLOOR is ideally suitable for the installation under laminate and parquet floors compared to conventional underfloor heating systems.

# **PRODUCT OVERVIEW**